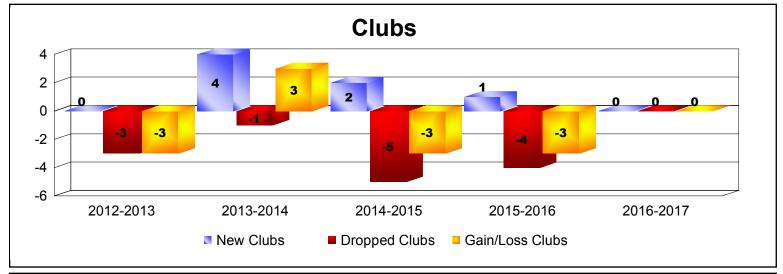

District 117 A

As of June 2017 Cumulative

| Year      | New<br>Clubs | Dropped<br>Clubs | Gain/<br>Loss<br>Clubs | New<br>Members | Charter<br>Members | Reinstate<br>Members | Transfer<br>Members | Total<br>Member<br>Added | Total<br>Members<br>Dropped | Gain/<br>Loss<br>Members |
|-----------|--------------|------------------|------------------------|----------------|--------------------|----------------------|---------------------|--------------------------|-----------------------------|--------------------------|
| 2012-2013 | 0            | -3               | -3                     | 86             | 0                  | 2                    | 19                  | 107                      | -242                        | -135                     |
| 2013-2014 | 4            | -1               | 3                      | 114            | 112                | 4                    | 15                  | 245                      | -126                        | 119                      |
| 2014-2015 | 2            | -5               | -3                     | 70             | 89                 | 0                    | 9                   | 168                      | -293                        | -125                     |
| 2015-2016 | 1            | -4               | -3                     | 73             | 53                 | 7                    | 4                   | 137                      | -224                        | -87                      |
| 2016-2017 | 0            | 0                | 0                      | 113            | 14                 | 27                   | 9                   | 163                      | -186                        | -23                      |
| Average   | 1            | -3               | -1                     | 91             | 54                 | 8                    | 11                  | 164                      | -214                        | -50                      |