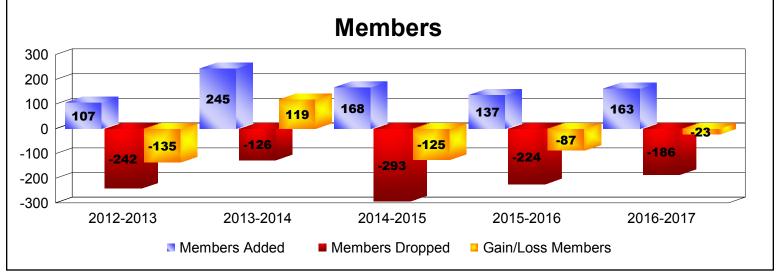

District 117 A

As of June 2017 Cumulative

| Year      | New<br>Clubs | Dropped<br>Clubs | Gain/<br>Loss<br>Clubs | New<br>Members | Charter<br>Members | Reinstate<br>Members | Transfer<br>Members | Total<br>Member<br>Added | Total<br>Members<br>Dropped | Gain/<br>Loss<br>Members |
|-----------|--------------|------------------|------------------------|----------------|--------------------|----------------------|---------------------|--------------------------|-----------------------------|--------------------------|
| 2012-2013 | 0            | -3               | -3                     | 86             | 0                  | 2                    | 19                  | 107                      | -242                        | -135                     |
| 2013-2014 | 4            | -1               | 3                      | 114            | 112                | 4                    | 15                  | 245                      | -126                        | 119                      |
| 2014-2015 | 2            | -5               | -3                     | 70             | 89                 | 0                    | 9                   | 168                      | -293                        | -125                     |
| 2015-2016 | 1            | -4               | -3                     | 73             | 53                 | 7                    | 4                   | 137                      | -224                        | -87                      |
| 2016-2017 | 0            | 0                | 0                      | 113            | 14                 | 27                   | 9                   | 163                      | -186                        | -23                      |
| Average   | 1            | -3               | -1                     | 91             | 54                 | 8                    | 11                  | 164                      | -214                        | -50                      |